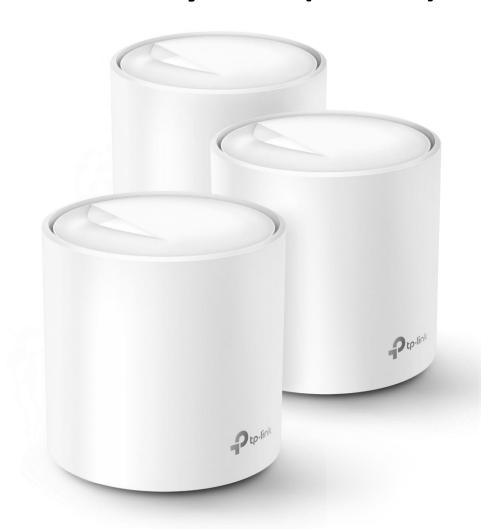

## TP-Link Deco X20 AX1800 Whole Home Mesh Wi-Fi 6 System (3 Pack)

- Advanced Mesh powered by Wi-Fi 6
- Wi-Fi dead zone killer
- More connections for immersive streaming

## **Canterbury Home Show Special**

\$449 Normally \$549