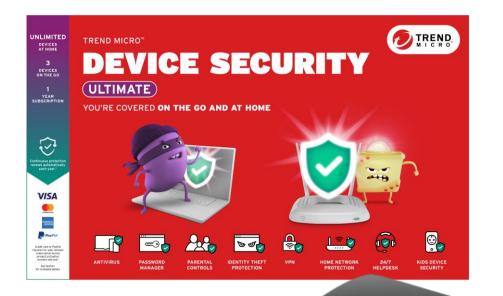

# 

SMART DEVICES FOR SMART LIVING

You're covered "ON THE GO" & "AT HOME"

## Trend Micro Device Security Ultimate (Plus 3 device, 1 Year Pro)

- Protection for PC and Mac
- Secure VPN to protect your privacy
- •Guard against identity theft with dark web monitoring
- Protects smart devices and keeps children safe online