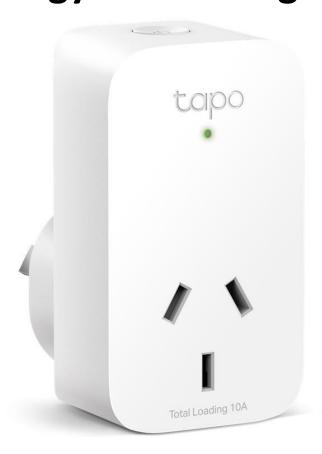

#### **TP-Link Tapo P100 Smart Plug**

- •Instantly turn connected devices on/off wherever you are through the Tapo app
- Preset a schedule to automatically manage devices
- •Compatible with Amazon Alexa & Google Assistant

### **Canterbury Home Show Special**

**YOU PAY** 

1 Pack \$24 2Pack \$44