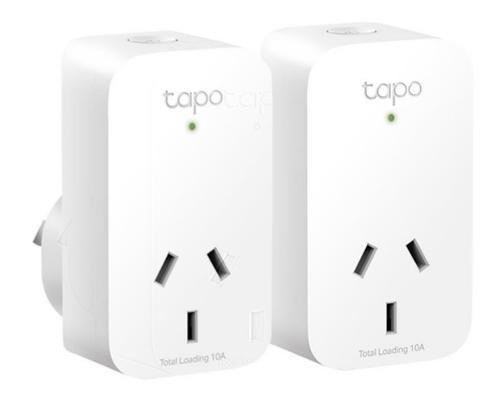

#### **TP-Link Tapo P100 Smart Plug**

- •Instantly turn connected devices on/off wherever you are through the Tapo app
- Preset a schedule to automatically manage devices
- •Compatible with Amazon Alexa & Google Assistant

### **Canterbury Home Show Special**

**YOU PAY** 

1 Pack \$24 2Pack \$44