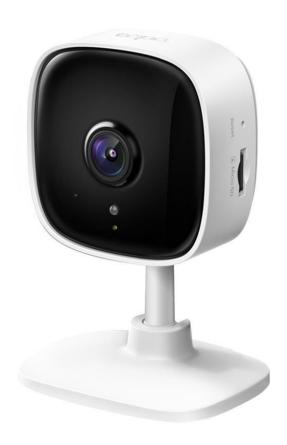

## TP-LINK Tapo C110 Home Security Wi-Fi Camera

- •3MP Ultra-High Definition
- Motion detection and notification
- Night vision

### **Canterbury Home Show Special**

**YOU PAY** 