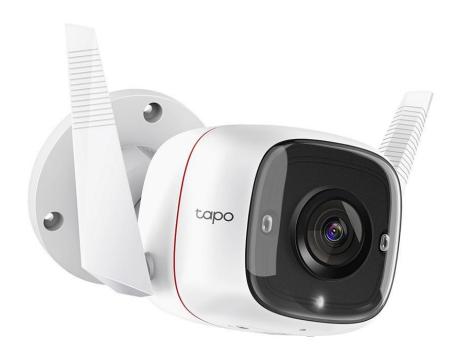

## TP-Link Tapo C310 Outdoor Security Wi-Fi Camera

- Motion detection and notifications
- •3MP Ultra-high definition
- Wired or wireless networking

## Canterbury Home Show Special

**YOU PAY** 

\$89