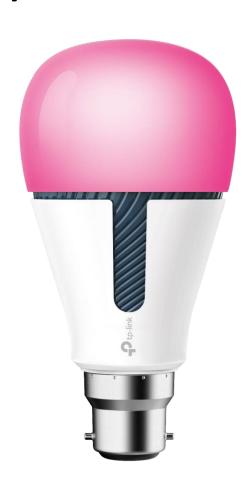

## TP-Link Tapo L510B Smart Wi-Fi Light Bulb (B22)

- Easy dimming
- •Save and preset your favourite lightings for multiple scenarios
- •App Control. No hub required

## **Canterbury Home Show Special**