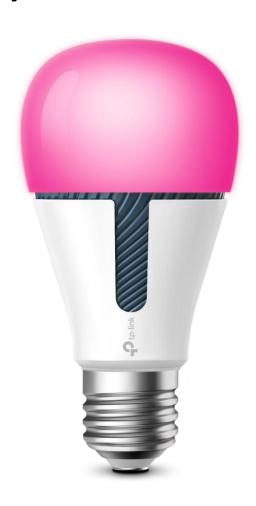

## TP-Link Tapo L510E Smart Wi-Fi Light Bulb (E27)

- Easy dimming
- •Save and preset your favourite lightings for multiple scenarios
- •App Control. No hub required

## Canterbury Home Show Special

YOU PAY
2 Pack

SULP

Normally \$55