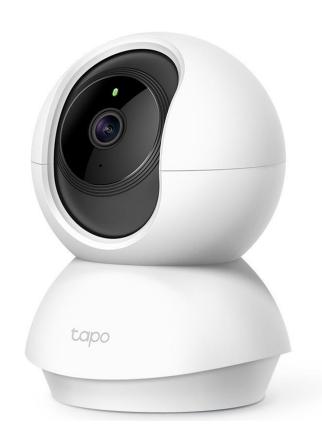

#### TP-LINK Tapo C210 Pan/Tilt Home Security Wi-Fi Camera

- •3MP Ultra-High Definition
- •Pan and Tilt: 360° horizontal range
- Advanced night vision and motion tracking

### **Canterbury Home Show Special**

YOU PAY

\$74

Normally \$99